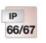

| rated insulation voltage | $U_i = 1000 \text{ V a.c./d.c.}$                                                                                                                         |
|--------------------------|----------------------------------------------------------------------------------------------------------------------------------------------------------|
| material                 | PC-GFS (polycarbonate)                                                                                                                                   |
| degree of protection     | IP 66 / IP 67 / IP 69 IP 67, temporary submersion IP 69, water pressure max. 100 bar, water temperature max. 80 °C, distance ≥ 0.15 m                    |
| mounting width           | 260 mm                                                                                                                                                   |
| mounting height          | 190 mm                                                                                                                                                   |
| max. installation depth  | 106 mm                                                                                                                                                   |
| width                    | 295 mm                                                                                                                                                   |
| height                   | 225 mm                                                                                                                                                   |
| depth                    | 122 mm                                                                                                                                                   |
| weight                   | 1,024 kg                                                                                                                                                 |
| in accordance with       | IEC 60670-22                                                                                                                                             |
| in accordance with       | DNV GL - Certificate No: TAE00000EE<br>Russian Maritime Register of Shipping, technical documentation is<br>approved by the letter No. 250-A-1180-108795 |