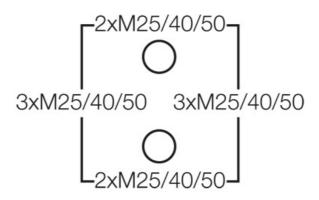

|
| weight                   | 1,024 kg                                                                                                                                                 |
| in accordance with       | IEC 60670-22                                                                                                                                             |
| in accordance with       | DNV GL - Certificate No: TAE00000EE<br>Russian Maritime Register of Shipping, technical documentation is<br>approved by the letter No. 250-A-1180-108795 |

#### **Drawings**







# PASSION FOR POWER.

# "Weatherproof" for outdoor installation



## **KF 3500 B**













Detail mass



Box walls



#### Operating and ambient conditions

| Operating and ambient conditions                         |                                                                                                                                                                                                                                                                                                                  |
|----------------------------------------------------------|------------------------------------------------------------------------------------------------------------------------------------------------------------------------------------------------------------------------------------------------------------------------------------------------------------------|
| Application area