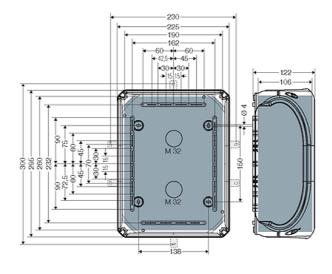

| rated insulation voltage | $U_i = 1000 \text{ V a.c./d.c.}$                                                                                                                         |
|--------------------------|----------------------------------------------------------------------------------------------------------------------------------------------------------|
| material                 | PC-GFS (polycarbonate)                                                                                                                                   |
| degree of protection     | IP 66 / IP 67 / IP 69 IP 67, temporary submersion IP 69, water pressure max. 100 bar, water temperature max. 80 °C, distance ≥ 0.15 m                    |
| mounting width           | 260 mm                                                                                                                                                   |
| mounting height          | 190 mm                                                                                                                                                   |
| max. installation depth  | 106 mm                                                                                                                                                   |
| width                    | 295 mm                                                                                                                                                   |
| height                   | 225 mm                                                                                                                                                   |
| depth                    | 122 mm                                                                                                                                                   |
| weight                   | 1,024 kg                                                                                                                                                 |
| in accordance with       | IEC 60670-22                                                                                                                                             |
| in accordance with       | DNV GL - Certificate No: TAE00000EE<br>Russian Maritime Register of Shipping, technical documentation is<br>approved by the letter No. 250-A-1180-108795 |

#### **Drawings**

## **KF 3500 B**

Detail mass

Box walls