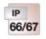

| rated insulation voltage | $U_i = 1000 \text{ V a.c./d.c.}$                                                                                                                         |
|--------------------------|----------------------------------------------------------------------------------------------------------------------------------------------------------|
| material                 | PC-GFS (polycarbonate)                                                                                                                                   |
| degree of protection     | IP 66 / IP 67 / IP 69 IP 67, temporary submersion IP 69, water pressure max. 100 bar, water temperature max. 80 °C, distance ≥ 0.15 m                    |
| mounting width           | 260 mm                                                                                                                                                   |
| mounting height          | 190 mm                                                                                                                                                   |
| max. installation depth  | 106 mm                                                                                                                                                   |
| width                    | 295 mm                                                                                                                                                   |
| height                   | 225 mm                                                                                                                                                   |
| depth                    | 122 mm                                                                                                                                                   |
| weight                   | 1,024 kg                                                                                                                                                 |
| in accordance with       | IEC 60670-22                                                                                                                                             |
| in accordance with       | DNV GL - Certificate No: TAE00000EE<br>Russian Maritime Register of Shipping, technical documentation is<br>approved by the letter No. 250-A-1180-108795 |