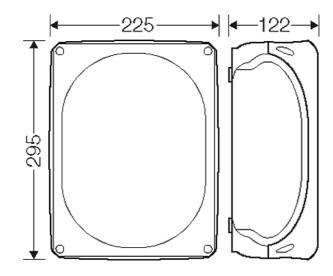

| rated insulation voltage | $U_i = 1000 \text{ V a.c./d.c.}$                                                                                                                         |
|--------------------------|----------------------------------------------------------------------------------------------------------------------------------------------------------|
| material                 | PC-GFS (polycarbonate)                                                                                                                                   |
| degree of protection     | IP 66 / IP 67 / IP 69 IP 67, temporary submersion IP 69, water pressure max. 100 bar, water temperature max. 80 °C, distance ≥ 0.15 m                    |
| mounting width           | 260 mm                                                                                                                                                   |
| mounting height          | 190 mm                                                                                                                                                   |
| max. installation depth  | 106 mm                                                                                                                                                   |
| width                    | 295 mm                                                                                                                                                   |
| height                   | 225 mm                                                                                                                                                   |
| depth                    | 122 mm                                                                                                                                                   |
| weight                   | 1,024 kg                                                                                                                                                 |
| in accordance with       | IEC 60670-22                                                                                                                                             |
| in accordance with       | DNV GL - Certificate No: TAE00000EE<br>Russian Maritime Register of Shipping, technical documentation is<br>approved by the letter No. 250-A-1180-108795 |

#### **Drawings**