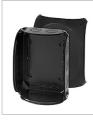

#### **KF 3500 B**

- without terminals
- cable entries via knockouts, order ASS separately (see cable entry systems LES)
- with two cable entries M 32 from the rear side
- "weatherproof" resistant to weather influences (UV due to solar radiation, protected against rainwater, temperature resistant, impact resistant, etc.)
- saltwater-proof
- "offshore applications"
- lid fasteners sealable without accessories
- · external brackets for wall fixing included
- colour: black, RAL 9011