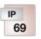

| rated insulation voltage | $U_i = 1000 \text{ V a.c./d.c.}$                                                                                                                         |
|--------------------------|----------------------------------------------------------------------------------------------------------------------------------------------------------|
| material                 | PC-GFS (polycarbonate)                                                                                                                                   |
| degree of protection     | IP 66 / IP 67 / IP 69 IP 67, temporary submersion IP 69, water pressure max. 100 bar, water temperature max. 80 °C, distance ≥ 0.15 m                    |
| mounting width           | 260 mm                                                                                                                                                   |
| mounting height          | 190 mm                                                                                                                                                   |
| max. installation depth  | 106 mm                                                                                                                                                   |
| width                    | 295 mm                                                                                                                                                   |
| height                   | 225 mm                                                                                                                                                   |
| depth                    | 122 mm                                                                                                                                                   |
| weight                   | 1,024 kg                                                                                                                                                 |
| in accordance with       | IEC 60670-22                                                                                                                                             |
| in accordance with       | DNV GL - Certificate No: TAE00000EE<br>Russian Maritime Register of Shipping, technical documentation is<br>approved by the letter No. 250-A-1180-108795 |

#### Operating and ambient conditions

| Operating and ambient conditions                         |                                                                                                                                                                                                                                                                                                                  |
|----------------------------------------------------------|------------------------------------------------------------------------------------------------------------------------------------------------------------------------------------------------------------------------------------------------------------------------------------------------------------------|
| Application area                                         | Suitable for for outdoor installation (harsh environment and/or outdoor).  To reduce the formation and accumulation of condensed water see technical information.                                                                                                                                                |
| Resistant to occasional cleaning procedures (direct jet) | Resistance to occasional cleaning procedures (direct jet) with high-pressure cleaner without cleaning additives, water pressure: max 100 bar, water temperature: max 80 °C, distance $\geq$ 0.15 m, in accordance with DIN EN 60529:2014-09 (IEC 60529:2013) = IP 69. Only with cable entries HENSEL AKM or ASS. |
| Ambient temperature                                      | Average value over 24 hours + 55 °C<br>Maximum value + 70 °C<br>Minimum value - 25 °C                                                                                                                                                                                                                            |
| Fire protection in the event of internal faults          | Demands placed on electrical devices from standards and laws Minimum requirements - Glow wire test in accordance with IEC 60695-2-11: - 650°C for boxes and cable glands - 850°C for parts of insulating material necessary to retain current carrying parts in position                                         |
| Burning behaviour                                        | Glow wire test IEC 60695-2-11: 960 °C UL Subject 94: V-0 flame-retardant                                                                                                                                                                                                                                         |